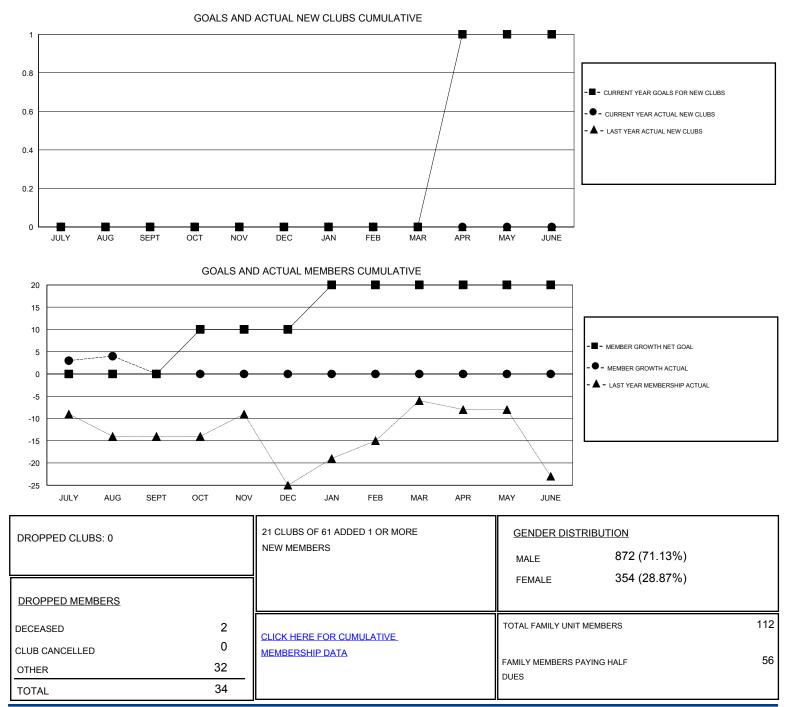

## District 201C1

Results as of: 8/31/2019

| GMT:                  | LOCATION AUSTRALIA |           |               |                       |                           |                         | GMT CA                                             |
|-----------------------|--------------------|-----------|---------------|-----------------------|---------------------------|-------------------------|----------------------------------------------------|
| Clubs                 |                    |           |               | Members               |                           |                         |                                                    |
| RESULTS FOR 2019-2020 |                    |           |               | RESULTS FOR 2019-2020 |                           |                         |                                                    |
| QUARTER               | NEW CLUB GOAL      | NEW CLUBS | DROPPED CLUBS | QUARTER               | MEMBER GROWTH NET<br>GOAL | MEMBER GROWTH<br>ACTUAL | DROPPED<br>MEMBERS ACTUAL<br>(including transfers) |
| JULY/AUG/SEPT         | 0                  | 0         | 0             | JULY/AUG/SEPT         | 0                         | 55                      | 35                                                 |
| OCT/NOV/DEC           | 0                  | 0         | 0             | OCT/NOV/DEC           | 10                        | 0                       | 0                                                  |
| JAN/FEB/MAR           | 0                  | 0         | 0             | JAN/FEB/MAR           | 10                        | 0                       | 0                                                  |
| APR/MAY/JUNE          | 1                  | 0         | 0             | APR/MAY/JUNE          | 0                         | 0                       | 0                                                  |